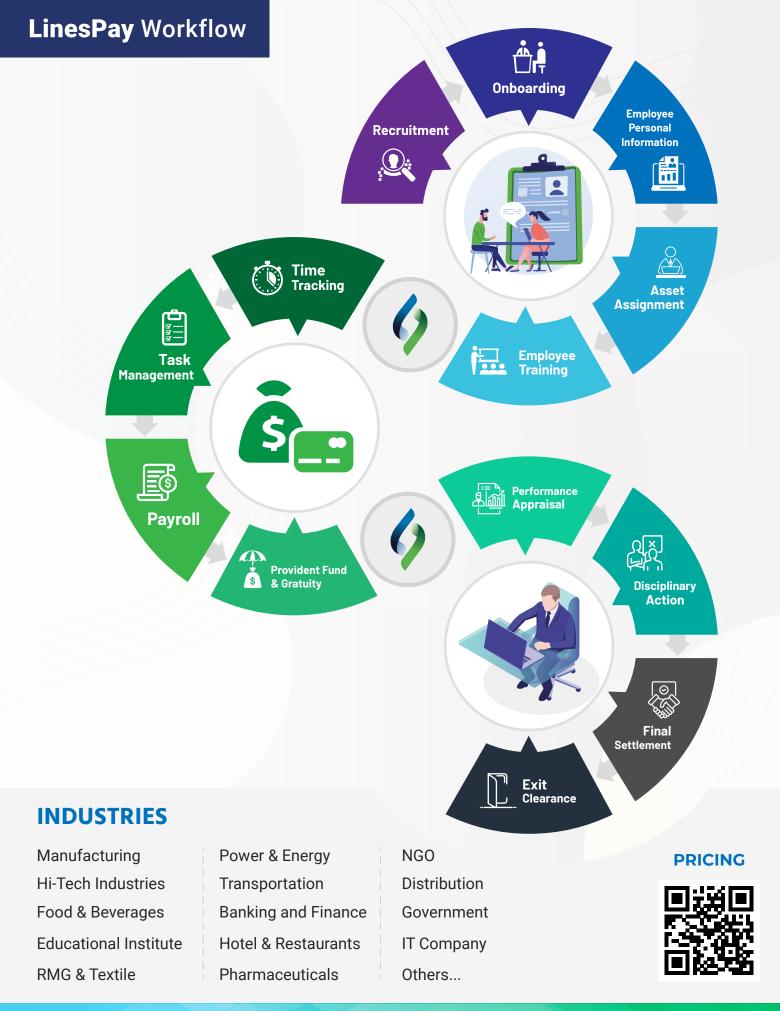

## Elevated workplace Productivity

The dynamic and easily configurable functionalities of LinesPay takes into account your points of concerns and enables you to take full control of your employee management situations effectively following a streamlined process in a smart and convenient manner. The integrated features of LinesPay increases the productivity of both you and your workforce by tenfold, making your life smoother.